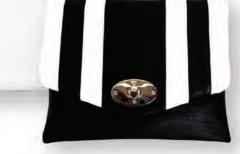

### TREND: BLACK & WHITE CLASSIC FABRICATION

Opposites attract with this trending colour combo. Can be classic, sophisticated or just fun depending on how you wear it.