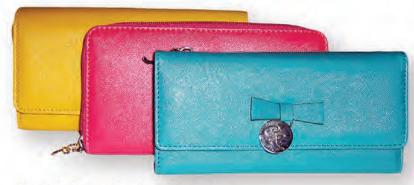

#### **CLASSIC CONSTRUCTION**

Look glamourous and chic in shades of gold, silver and bronze. A brilliant way to liven up your look. 6