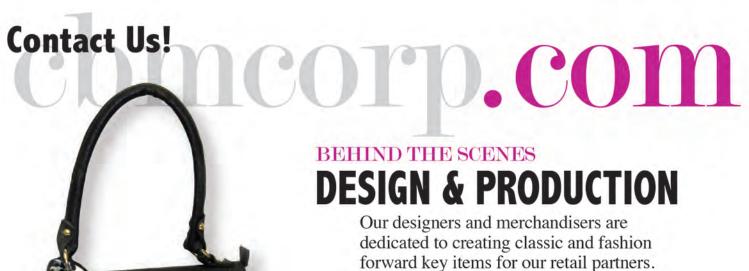

#### TREND: WITH WHITE CLASSIC TRIMS

Brighten up your wardrobe and be inspired with this white hot trend. A touch of white... always sharp and fresh!