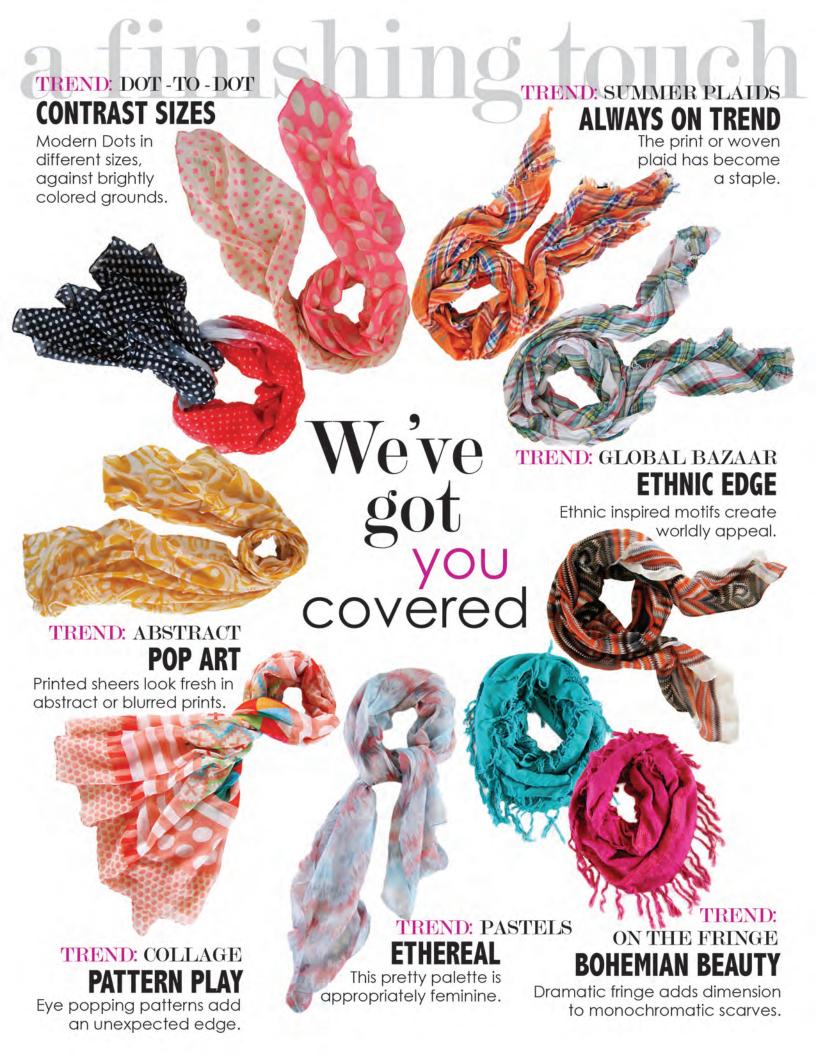

#### TREND: THE BRIGHTS

#### **CLASSIC CONSTRUCTION**

Create a pop of colour with a bright accessory. A must - have trend this season, so come on over to the bright side!