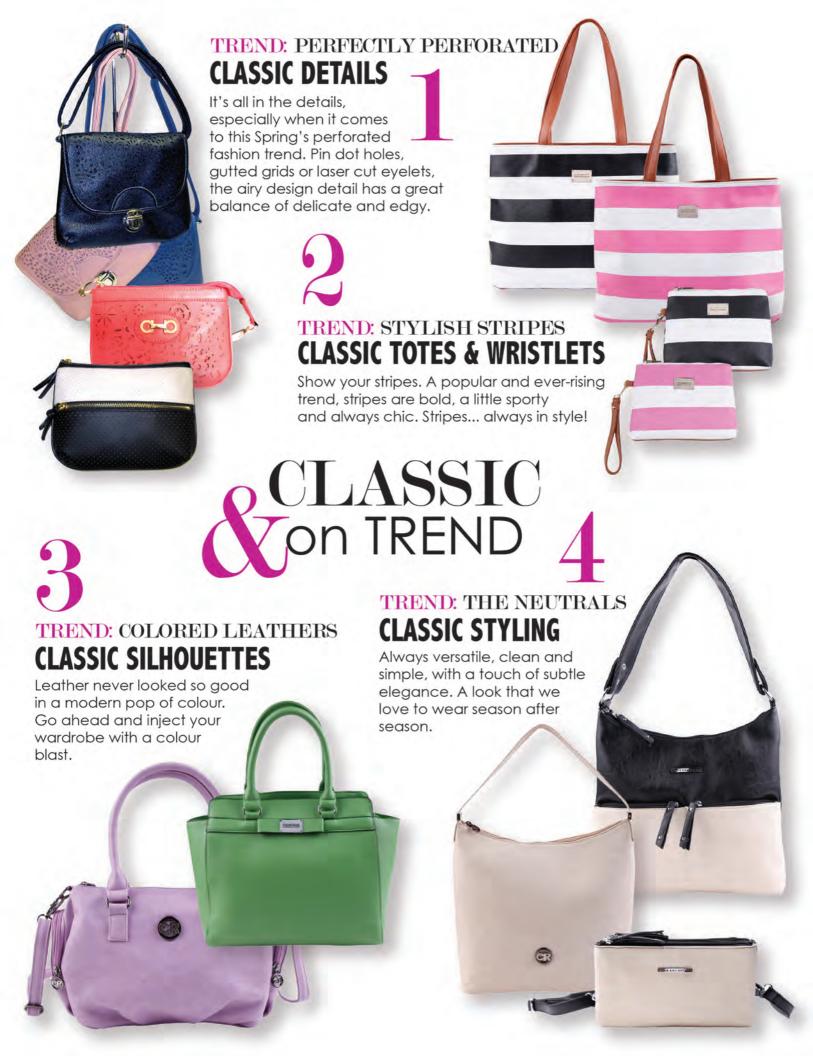

#### TREND: THE BRIGHTS

#### **CLASSIC CONSTRUCTION**

Create a pop of colour with a bright accessory. A must - have trend this season, so come on over to the bright side!